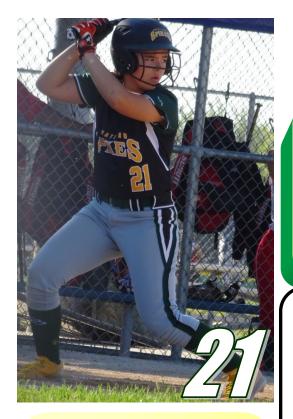

# MIA CORRES WHEATLAND SPIKES '05

Birth Date: July 4, 2005

Height: 5'0"

Parents: Chris Corres, Natalie Velasquez
Recruiting Contact: Chris@iwillcommit.com

## 2019 Statistics

Positions: CF, 2B

Bats: R Throws: R

**Overhand Velocity: 58** 

**Home to 1B: 2.78** 

Avg: .415 OPS: .966

**OBP**: .463 **SLUG**: .504

**Runs:** 54 **SB:** 20